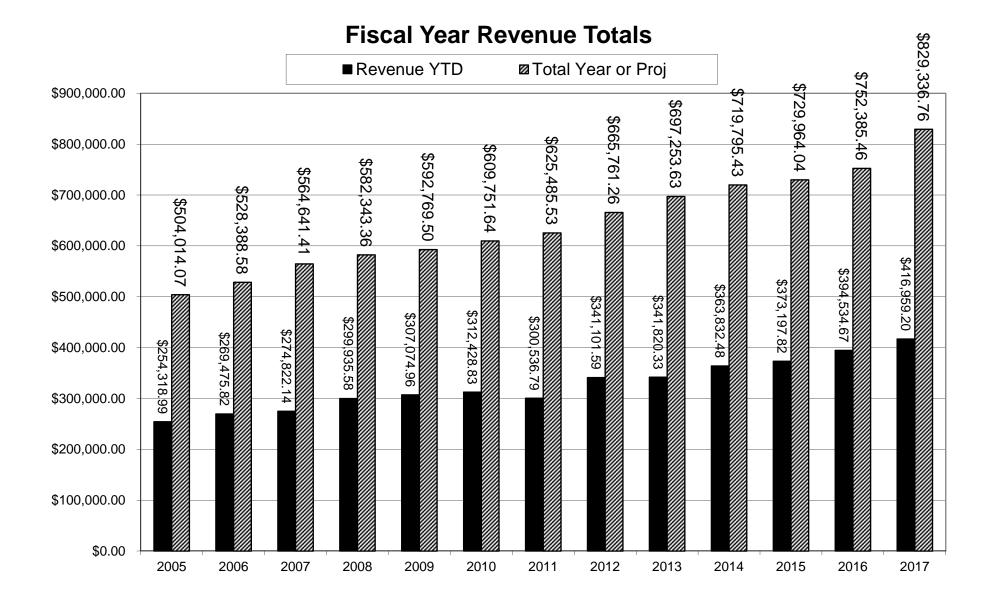

|                    |                   |                |              |                    |             |                  |
| Beneral Info                            | rmation                   |                              |                              |             |                          |                    |                   |                |              |                    |             |                  |
| op                                      |                           |                              |                              |             |                          |                    |                   |                |              |                    |             |                  |

Modified Budget Line Controls Previous Level





# FY 2017 Departmer DOA - Agricultural Markets Division Fund 2260

Unit Name Wine Board

| f Net | Activity Amount          |                                                                                              |             |                            |           |
|-------|--------------------------|----------------------------------------------------------------------------------------------|-------------|----------------------------|-----------|
| ty    | Appropriation            | Object Name                                                                                  | Total       |                            |           |
| 1     | BCAFAB046                | Communication Charges - External                                                             | \$0.00      |