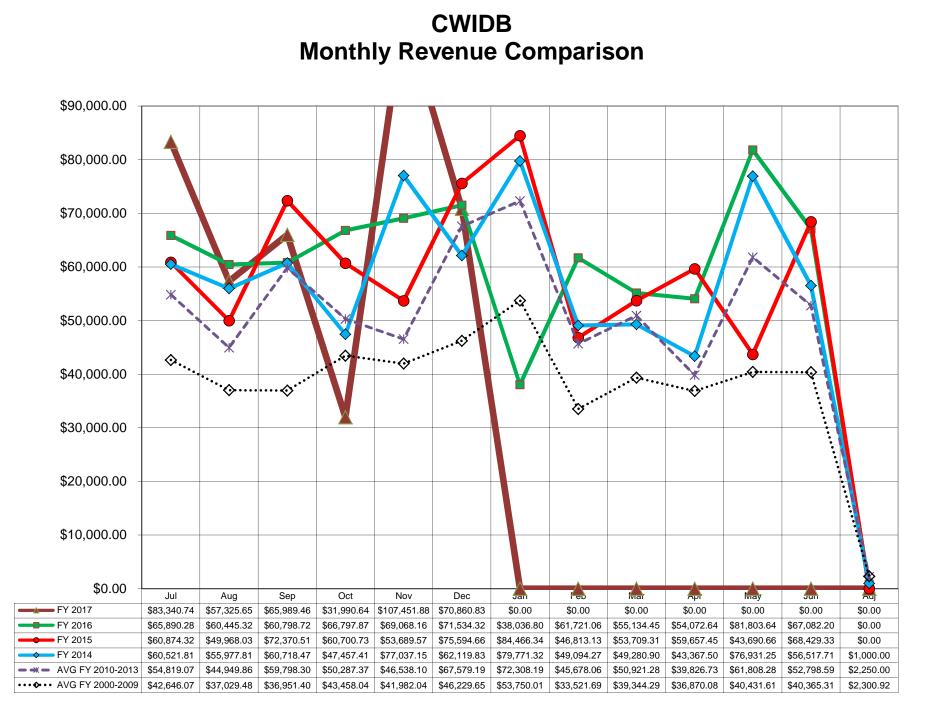

|                    |                   |                |              |                    |             |                  |
| Beneral Info                            | rmation                   |                              |                              |             |                          |                    |                   |                |              |                    |             |                  |
| op                                      |                           |                              |                              |             |                          |                    |                   |                |              |                    |             |                  |

Modified Budget Line Controls Previous Level





# FY 2017 Departmer DOA - Agricultural Markets Division Fund 2260

Unit Name Wine Board

| f Net | Activity Amount          |                                                                                              |             |                            |           |
|-------|--------------------------|----------------------------------------------------------------------------------------------|-------------|----------------------------|-----------|
| ty    | Appropriation            | Object Name                                                                                  | Total       |                            |           |
| 1     | BCAFAB046                | Communication Charges - External                                                             | \$0.00      |