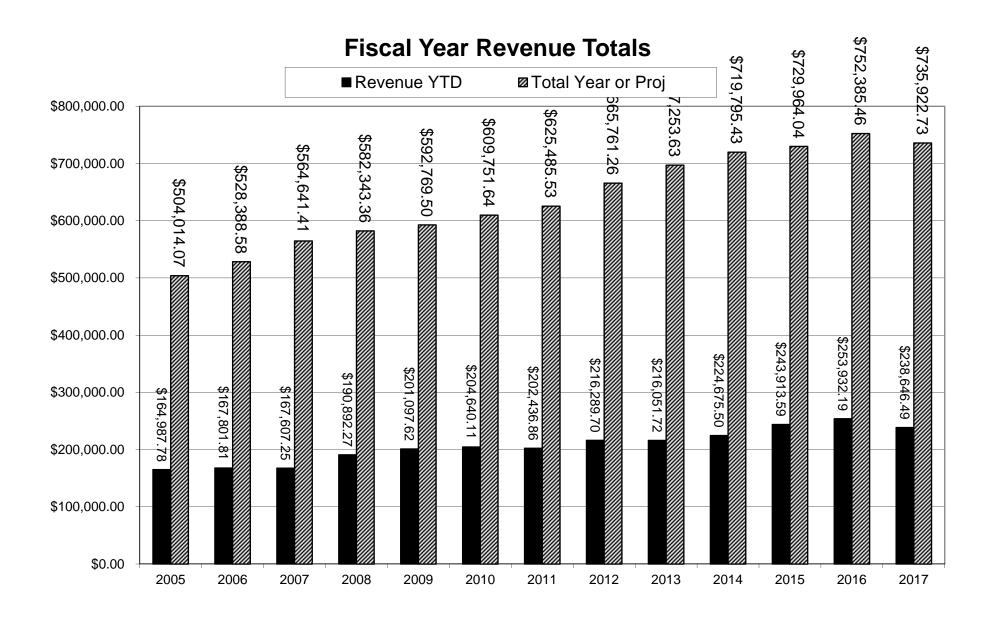

| \$1,002.67      | \$2,005.33  | \$0.00        |  |

First Prev  $\underline{\text{Next}}\ \underline{\text{Last}}$ 



#### Budget Actuals Purchase Reservations: \$0.00 Billed Earned Revenue: \$0.00 Unbilled Earned Revenue: \$0.00 Pre-Encumbered: \$0.00 Collected Earned Revenue: \$0.00 Encumbered: \$0.00 Billed Unearned/Deferred Revenue : \$0.00 Accrued Expenses: \$0.00 Cash Expenses: \$12,330.00 Collected Unearned/Deferred Revenue: \$0.00 Actual Expenses: \$12,330.00 Total Revenue: \$0.00 Uncommitted: \$0.00 Unobligated: \$0.00 Unexpended Cash: \$0.00 Unexpended Accrued: \$0.00 Expenditure Available : (\$12,330.00) Encumbered Available : (\$12,330.00)

### **▶** Budget Amounts

#### **▶** General Information

Top

Modified Budget Line Controls Previous Level

1 of 1 11/6/2016 11:07 AM



## **CWIDB Monthly Revenue Comparison**



### **Fiscal Year Revenue Totals**



# **CWIDB Monthly Revenue Comparison**



## **CWIDB Expenditures through 6 Nov 2017**

| FY              | 2017              |                     |
|-----------------|-------------------|---------------------|
| Department Name | DOA - Agricultura | al Markets Division |
| Fund            | 2260              |                     |
| Unit Name       | Wine Board        |                     |

| Sum of Net Act | ivity Amount