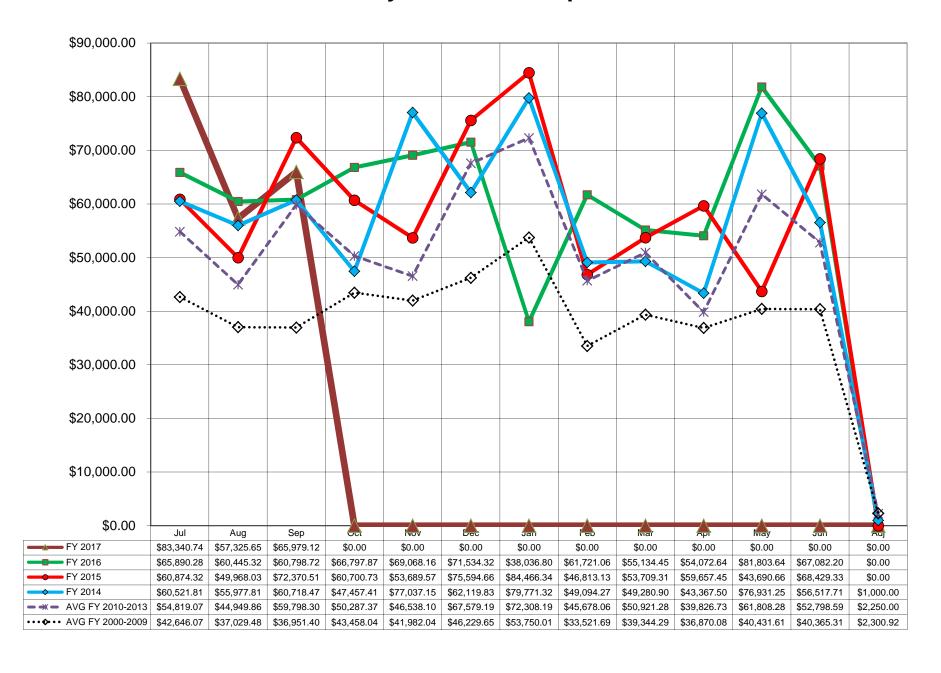

## **CWIDB Monthly Revenue Comparison**

### **Fiscal Year Revenue Totals**

# **CWIDB Monthly Revenue Comparison**