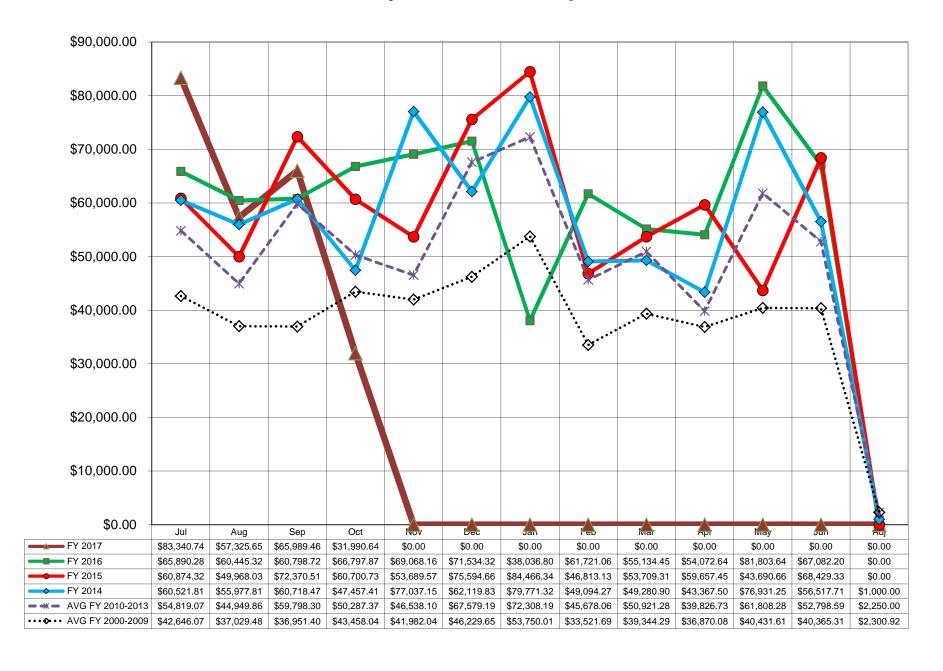

|  |

First Prev  $\underline{\text{Next}}\ \underline{\text{Last}}$ 



#### Budget Actuals Purchase Reservations: \$0.00 Billed Earned Revenue: \$0.00 Unbilled Earned Revenue: \$0.00 Pre-Encumbered: \$0.00 Collected Earned Revenue: \$0.00 Encumbered: \$0.00 Billed Unearned/Deferred Revenue : \$0.00 Accrued Expenses: \$0.00 Cash Expenses: \$12,330.00 Collected Unearned/Deferred Revenue: \$0.00 Actual Expenses: \$12,330.00 Total Revenue: \$0.00 Uncommitted: \$0.00 Unobligated: \$0.00 Unexpended Cash: \$0.00 Unexpended Accrued: \$0.00 Expenditure Available : (\$12,330.00) Encumbered Available : (\$12,330.00)

### **▶** Budget Amounts

#### **▶** General Information

Top

Modified Budget Line Controls Previous Level

1 of 1 11/6/2016 11:07 AM



## **CWIDB Monthly Revenue Comparison**



### **Fiscal Year Revenue Totals**



# **CWIDB Monthly Revenue Comparison**



## **CWIDB Expenditures through 6 Nov 2017**

| FY              | 2017              |                     |
|-----------------|-------------------|---------------------|
| Department Name | DOA - Agricultura | al Markets Division |
| Fund            | 2260              |                     |
| Unit Name       | Wine Board        |                     |

| Sum of Net Act | ivity Amount