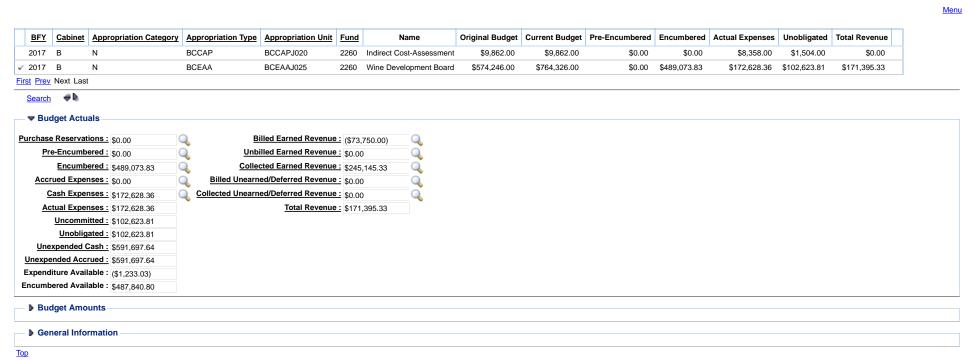

#### **Fund Detail**

Menu

|   | <u>BFY</u> | Cabinet | Appropriation Category | Appropriation Type | Appropriation Unit | <u>Fund</u> | Name                          | Original Budget | Current Budget | Pre-Encumbered | Encumbered | Actual Expenses | Unobligated | Total Revenue |  |
|---|------------|---------|------------------------|--------------------|--------------------|-------------|-------------------------------|-----------------|----------------|----------------|------------|-----------------|-------------|---------------|--|
|   | 2017       | В       | A                      | BCAFA              | BCAFAB046          | 2260        | IT Asset Maint                | \$3,232.00      | \$1,063.00     | \$0.00         | \$0.00     | \$0.00          | \$1,063.00  | \$0.00        |  |
| 4 | 2017       | В       | A                      | BCAOP              | BCAOPCOP1          | 2260        | 2017-B-A-BCAOP-BCAOPCOP1-2260 | \$0.00          | \$12,330.00    | \$0.00         | \$0.00     | \$12,330.00     | \$0.00      | \$0.00        |  |
|   | 2017       | В       | A                      | BCC10              | BCC10B014          | 2260        | 2017-B-A-BCC10-BCC10B014-2260 | \$0.00          | \$775.00       | \$0.00         | \$0.00     | \$775.00        | \$0.00      | \$0.00        |  |
|   | 2017       | В       | A                      | BCC15              | BCC15B003          | 2260        | CORE Operations               | \$0.00          | \$2,410.00     | \$0.00         | \$0.00     | \$803.33        | \$1,606.67  | \$0.00        |  |
|   | 2017       | В       | A                      | BCC20              | BCC20B013          | 2260        | Workers' Comp CF              | \$0.00          | \$576.00       | \$0.00         | \$0.00     | \$576.00        | \$0.00      | \$0.00        |  |
|   | 2017       | В       | A                      | BCC30              | BCC30B006          | 2260        | Leased Vehicle-CF             | \$1,000.00      | \$1,000.00     | \$0.00         | \$0.00     | \$40.00         | \$960.00    | \$0.00        |  |
|   | 2017       | В       | A                      | BCL10              | BCL10B007          | 2260        | Legal Services-CF             | \$3,150.00      | \$3,150.00     | \$0.00         | \$0.00     | \$1,899.98      | \$1,250.02  | \$0.00        |  |
|   | 2017       | В       | A                      | BCT10              | BCT10B004          | 2260        | Payment to OIT CF             | \$0.00          | \$3,008.00     | \$0.00         | \$0.00     | \$1,002.67      | \$2,005.33  | \$0.00        |  |

First Prev  $\underline{\text{Next}}\ \underline{\text{Last}}$ 

#### Budget Actuals Purchase Reservations: \$0.00 Billed Earned Revenue: \$0.00 Unbilled Earned Revenue: \$0.00 Pre-Encumbered: \$0.00 Collected Earned Revenue: \$0.00 Encumbered: \$0.00 Billed Unearned/Deferred Revenue : \$0.00 Accrued Expenses: \$0.00 Cash Expenses: \$12,330.00 Collected Unearned/Deferred Revenue: \$0.00 Actual Expenses: \$12,330.00 Total Revenue: \$0.00 Uncommitted: \$0.00 Unobligated: \$0.00 Unexpended Cash: \$0.00 Unexpended Accrued: \$0.00 Expenditure Available : (\$12,330.00) Encumbered Available : (\$12,330.00)

### **▶** Budget Amounts

#### **▶** General Information

Top

Modified Budget Line Controls Previous Level

1 of 1 11/6/2016 11:07 AM