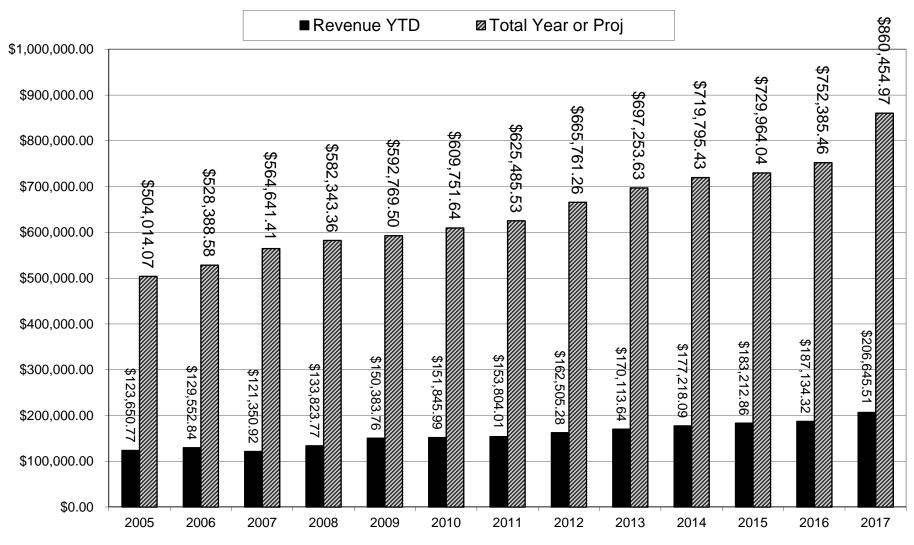

## **CWIDB Expenditures through 6 Nov 2017**

| FY              | 2017              |                     |
|-----------------|-------------------|---------------------|
| Department Name | DOA - Agricultura | al Markets Division |
| Fund            | 2260              |                     |
| Unit Name       | Wine Board        |                     |